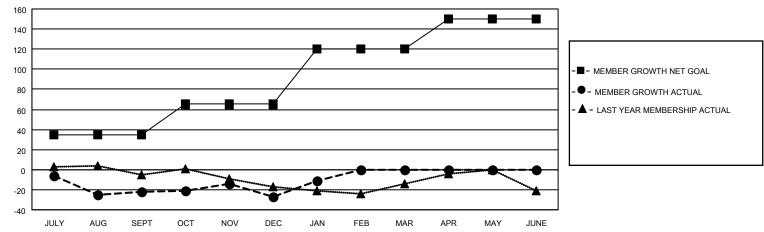

## MONTHLY MEMBERSHIP PROGRESS REPORT

LOCATION ONTARIO District A 3 Results as of: 3/31/2023

| Clubs                 |               |           |               | Members               |                        |                         |                                                    |
|-----------------------|---------------|-----------|---------------|-----------------------|------------------------|-------------------------|----------------------------------------------------|
| RESULTS FOR 2022-2023 |               |           |               | RESULTS FOR 2022-2023 |                        |                         |                                                    |
| QUARTER               | NEW CLUB GOAL | NEW CLUBS | DROPPED CLUBS | QUARTER MEMB          | BER GROWTH NET<br>GOAL | MEMBER GROWTH<br>ACTUAL | DROPPED<br>MEMBERS ACTUAL<br>(including transfers) |
| JULY/AUG/SEPT         | 0             | 0         | 0             | JULY/AUG/SEPT         | 35                     | 38                      | 56                                                 |
| OCT/NOV/DEC           | 0             | 0         | 1             | OCT/NOV/DEC           | 30                     | 59                      | 58                                                 |
| JAN/FEB/MAR           | 1             | 0         | 0             | JAN/FEB/MAR           | 55                     | 64                      | 30                                                 |
| APR/MAY/JUNE          | 0             | 0         | 0             | APR/MAY/JUNE          | 30                     | 0                       | 0                                                  |

## GOALS AND ACTUAL MEMBERS CUMULATIVE

| DROPPED CLUBS: 1 |     | 35 CLUBS OF 50 ADDED 1 OR | GENDER DISTRIBUTION                 |              |  |
|------------------|-----|---------------------------|-------------------------------------|--------------|--|
|                  |     | MORE NEW MEMBERS          | MALE 692 (56.35%)                   |              |  |
|                  |     |                           | FEMALE                              | 535 (43.57%) |  |
| DROPPED MEMBERS  |     |                           | NON BINARY                          | 0 (0.00%)    |  |
|                  |     |                           | PREFER NOT TO ANSWER                | 1 (0.08%)    |  |
| DECEASED         | 21  |                           |                                     | ,            |  |
| CLUB CANCELLED   | 5   | CLICK HERE FOR CUMULATIVE | TOTAL FAMILY UNIT MEMBERS 328       |              |  |
| OTHER            | 118 | MEMBERSHIP DATA           |                                     |              |  |
| TOTAL            | 144 |                           | FAMILY MEMBERS PAYING HALF DUES 170 |              |  |
|                  |     |                           |                                     |              |  |